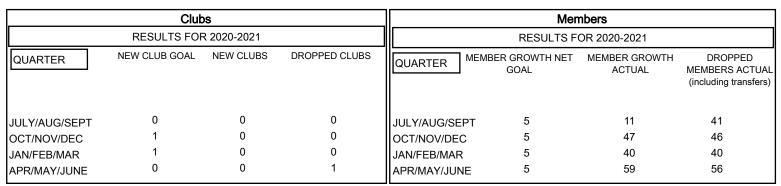

## MONTHLY MEMBERSHIP PROGRESS REPORT

# **LOCATION NOVA SCOTIA**

### District N 2

| Results a | as of: | 6/30/2021 |
|-----------|--------|-----------|
|           |        |           |



### GOALS AND ACTUAL NEW CLUBS CUMULATIVE



#### GOALS AND ACTUAL MEMBERS CUMULATIVE



| <ul> <li>MEMBER GROWTH NET GOAL</li> </ul> | ■- | MEMBER | GROWTH | NET | GOAL |
|--------------------------------------------|----|--------|--------|-----|------|
|--------------------------------------------|----|--------|--------|-----|------|

- MEMBER GROWTH ACTUAL

▲ - LAST YEAR MEMBERSHIP ACTUAL

| DRC  | PPED CLUBS: 1 |     |
|------|---------------|-----|
| DRO  | OPPED MEMBERS |     |
| DEC  | EASED         | 39  |
| CLUE | 3 CANCELLED   | 0   |
| ОТН  | ER            | 144 |
| TOT  | AL            | 183 |

| 42 CLUBS OF 70 ADDED 1 OR MORE<br>NEW MEMBERS | GENDER DIST<br>MALE<br>FEMALE | TRIBUTION<br>1,071 (62.27%)<br>649 (37.73%) |     |
|-----------------------------------------------|-