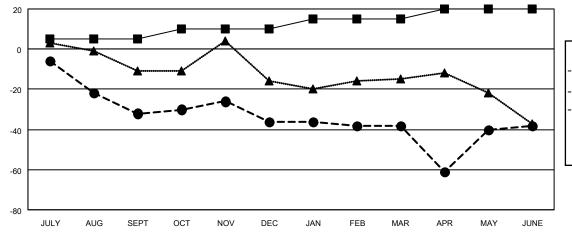

#### GOALS AND ACTUAL MEMBERS CUMULATIVE

| <ul> <li>MEMBER GROWTH NET GOAL</li> </ul> | ■- | MEMBER | GROWTH | NET | GOAL |
|--------------------------------------------|----|--------|--------|-----|------|
|--------------------------------------------|----|--------|--------|-----|------|

- MEMBER GROWTH ACTUAL

▲ - LAST YEAR MEMBERSHIP ACTUAL

| DRC  | PPED CLUBS: 1 |     |
|------|---------------|-----|
| DRO  | OPPED MEMBERS |     |
| DEC  | EASED         | 39  |
| CLUE | 3 CANCELLED   | 0   |
| ОТН  | ER            | 144 |
| TOT  | AL            | 183 |