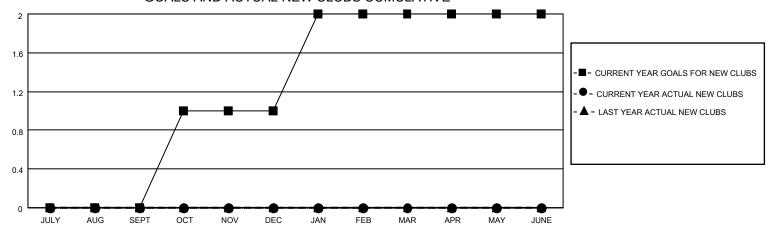

## MONTHLY MEMBERSHIP PROGRESS REPORT

# **LOCATION NOVA SCOTIA**

### District N 2

| Results a | as of: | 6/30/2021 |
|-----------|--------|-----------|
|           |        |           |



### GOALS AND ACTUAL NEW CLUBS CUMULATIVE



#### GOALS AND ACTUAL MEMBERS CUMULATIVE



| <ul> <li>MEMBER GROWTH NET GOAL</li> </ul> | ■- | MEMBER | GROWTH | NET | GOAL |
|--------------------------------------------|----|--------|--------|-----|------|
|--------------------------------------------|----|--------|--------|-----|------|

- MEMBER GROWTH ACTUAL

▲ - LAST YEAR MEMBERSHIP ACTUAL

| DRC  | PPED CLUBS: 1 |     |
|------|---------------|-----|
| DRO  | OPPED MEMBERS |     |
| DEC  | EASED         | 39  |
| CLUE | 3 CANCELLED   | 0   |
| ОТН  | ER            | 144 |
| TOT  | AL            | 183 |

| 42 CLUBS OF 70 ADDED 1 OR MORE<br>NEW MEMBERS | GENDER DIST<br>MALE<br>FEMALE | TRIBUTION<br>1,071 (62.27%)<br>649 (37.73%) |     |
|-----------------------------------------------|-------------------------------|--------------